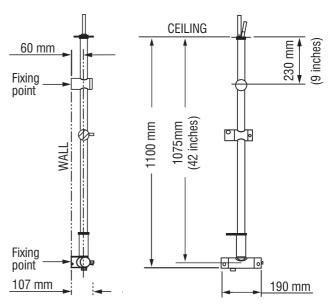

ic shutdown if cold or hot water supply fails
- Safety button override for hotter shower
- Easy clean
- Made from highest quality components
- Designed for reliability
- Unique UK design and manufacture
- Chrome plated solid brass fittings for durability
- All metal construction for strength







## Specifications

- Suitable for rooms with ceiling heights up to 2.5 metres
- Overall height: 1100mm

#### **Technical**

#### Easy and fast installation

Simply connect to water supplies within roof cavity

Includes pre-assembled hot and cold feed pipes plus isolating valves with filters

- No channel pipe to cut
- Easy two point mounting
- 15mm copper pipes suitable for all connections including push-on, compression and soldered joints
- Pipes rotate for easy alignment



## **Dimensions**



# Pressure Requirements

The Redring Selectronic Mixer Shower assembly can be used on systems with pressures from 0.1 bar (1 metre head) to 7 bar. The maximum hot to cold pressure differential should NOT exceed 2 bar at higher pressures or 0.2 bar at very low pressures. For pressures in excess of 7 bar a pressure regulator should be fitted.

| Product Selector     |               |                     |                                                                                                  |
|----------------------|---------------|---------------------|--------------------------------------------------------------------------------------------------|
| Product<br>Reference | Short<br>Code | Catalogue<br>Number | Description